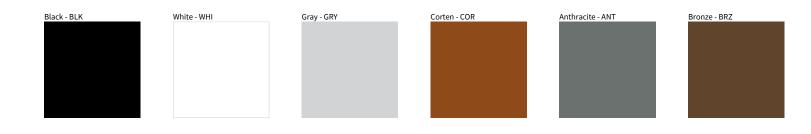

## **TRIS POST**

| PROJECT  |  |
|----------|--|
| ТҮРЕ     |  |
| NOTES    |  |
| QUANTITY |  |
| DATE     |  |

Digital: Not all screens are calibrated the same, and therefore, colors will appear differently between screens.